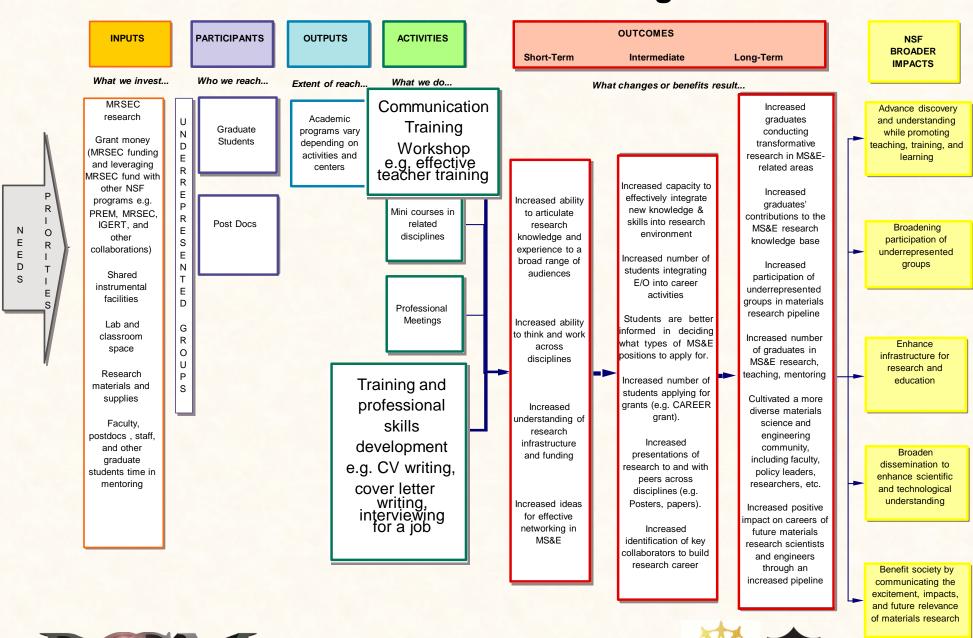

# **MRSEC Directors Meeting**

November 3, 2016
Dr. Daniel Steinberg
Education Outreach Director
Princeton University





#### LOGIC MODEL



#### K-12 Students



## **Teacher Professional Development/RET**



#### **Public Interactions**



### **Undergraduate Research Experiences**



## **Graduate Student Training**







## The Make Of









## Portal to the Public

- Portal to the Public: program to bring together scientists and public audiences.
- PCCM implementing science communication training for graduate students and post docs

We are looking to share science communication best practices with MRSEC partners