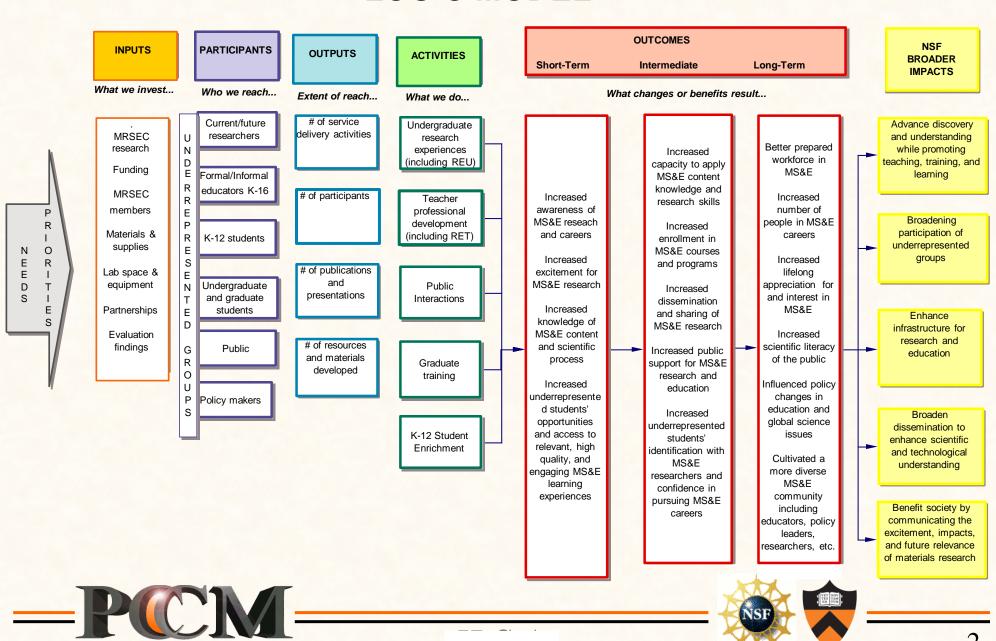

# **MRSEC Directors Meeting**

November 3, 2016
Dr. Daniel Steinberg
Education Outreach Director
Princeton University





#### LOGIC MODEL



#### K-12 Students



## **Teacher Professional Development/RET**



#### **Public Interactions**



### **Undergraduate Research Experiences**



## **Graduate Student Training**







## The Make Of









## Portal to the Public

- Portal to the Public: program to bring together scientists and public audiences.
- PCCM implementing science communication training for graduate students and post docs

We are looking to share science communication best practices with MRSEC partners