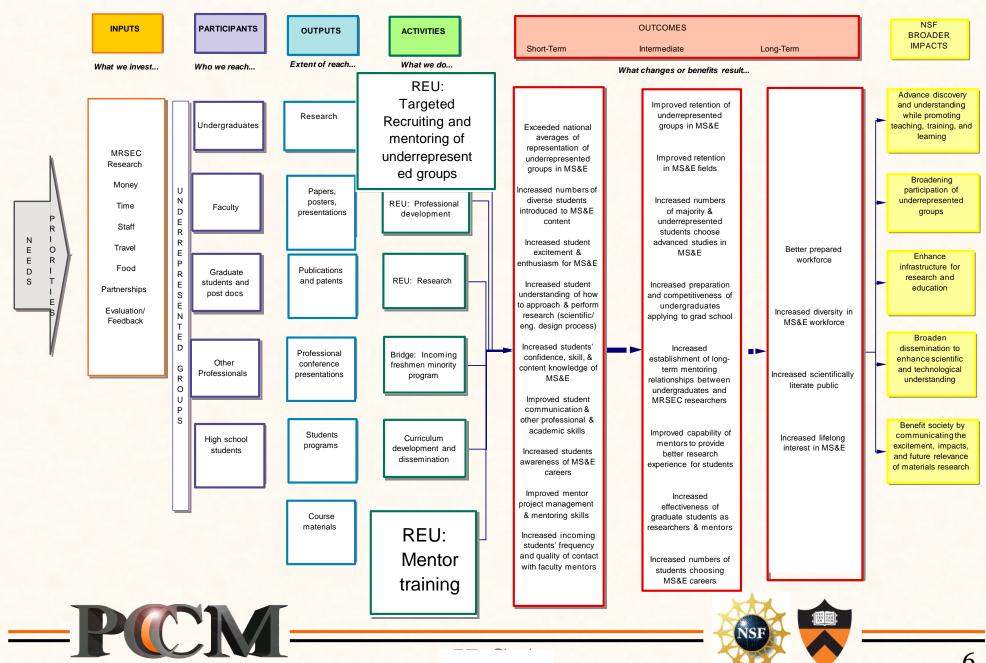

# **MRSEC Directors Meeting**

November 3, 2016
Dr. Daniel Steinberg
Education Outreach Director
Princeton University





#### LOGIC MODEL



#### K-12 Students



## **Teacher Professional Development/RET**



#### **Public Interactions**



### **Undergraduate Research Experiences**



## **Graduate Student Training**







## The Make Of









## Portal to the Public

- Portal to the Public: program to bring together scientists and public audiences.
- PCCM implementing science communication training for graduate students and post docs

We are looking to share science communication best practices with MRSEC partners