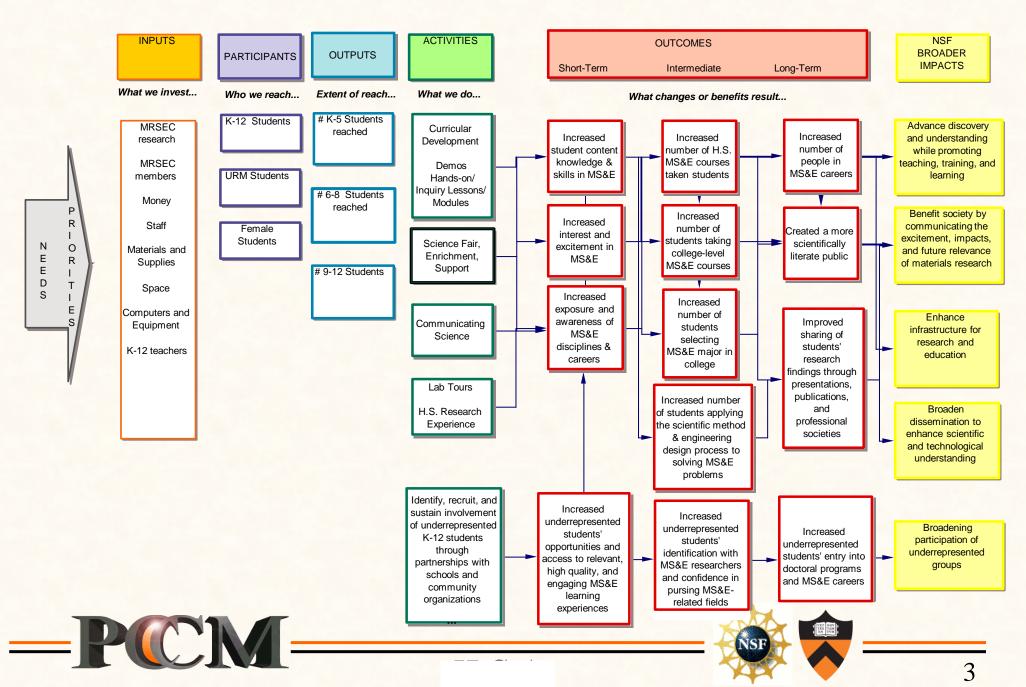

# **MRSEC Directors Meeting**

November 3, 2016
Dr. Daniel Steinberg
Education Outreach Director
Princeton University





#### LOGIC MODEL



#### K-12 Students



## **Teacher Professional Development/RET**



#### **Public Interactions**



### **Undergraduate Research Experiences**



## **Graduate Student Training**







## The Make Of









## Portal to the Public

- Portal to the Public: program to bring together scientists and public audiences.
- PCCM implementing science communication training for graduate students and post docs

We are looking to share science communication best practices with MRSEC partners