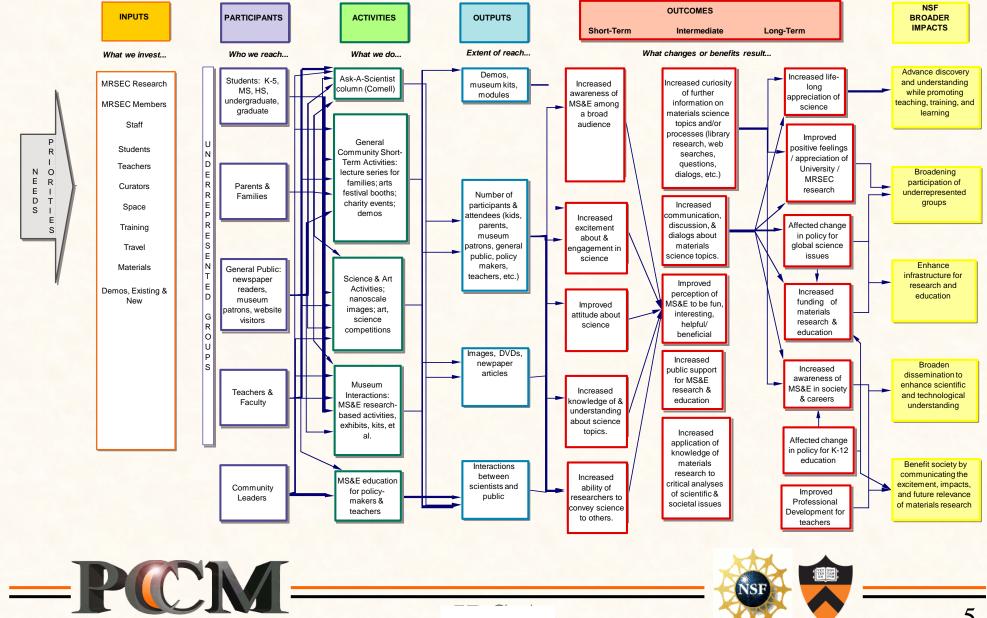

# **MRSEC Directors Meeting**

November 3, 2016
Dr. Daniel Steinberg
Education Outreach Director
Princeton University





#### LOGIC MODEL



#### K-12 Students



## **Teacher Professional Development/RET**



#### **Public Interactions**



### **Undergraduate Research Experiences**



## **Graduate Student Training**







## The Make Of









## Portal to the Public

- Portal to the Public: program to bring together scientists and public audiences.
- PCCM implementing science communication training for graduate students and post docs

We are looking to share science communication best practices with MRSEC partners